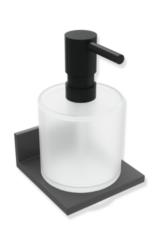

## **Properties**

System 900 Q soap or disinfectant dispenser with a holder

- for use at the washbasin
- · wall holder in a geometric square design
- holder made of metal, powder coated in the HEWI colours DC (matt black) with a pump head in matt black, DX (matt white) with a pump head in matt white or SC (matt dark grey pearl mica) with a pump head in matt black
- with a protective insert made of plastic for a secure, defined position and to protect the glass insert from damage

Telefon: +49 5691 82-0

Telefax: +49 5691 82-319

- width 90 mm, height 158 mm, depth 98 mm
- · soap dispenser made of high-quality, satin-finished crystal glass
- capacity approx. 250 ml
- · concealed fixing, for wall mounting
- includes corrosion-free HEWI fixing materials