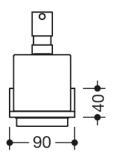

Dimensions in mm

Telefon: +49 5691 82-0

Telefax: +49 5691 82-319

- width 90 mm, height 158 mm, depth 98 mm
- · soap dispenser made of high-quality, satin-finished crystal glass
- capacity approx. 250 ml
- · concealed fixing, for wall mounting
- includes corrosion-free HEWI fixing materials