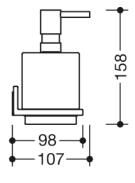

Dimensions in mm

Telefon: +49 5691 82-0

Telefax: +49 5691 82-319

- width 90 mm, height 158 mm, depth 98 mm
- · soap dispenser made of high-quality, satin-finished crystal glass
- capacity approx. 250 ml
- · concealed fixing, for wall mounting
- includes corrosion-free HEWI fixing materials