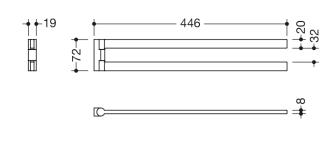

Dimensions in mm

## **Properties**

System 900 Q towel holder

- towel holder with two arms, one above the other, in a geometric square design
- · for hanging up towels and other pieces of clothing
- the arms can be swivelled 180° independently of each other
- made of high-quality stainless steel, powder-coated in HEWI colours DX (white deep matt), DC (matt black) and SC (matt dark grey pearl mica)
- 446 mm long, height 72 mm
- for wall mounting, Concealed fixing
- · includes corrosion-free HEWI mounting materials