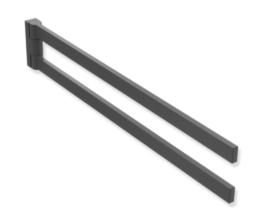

## **Properties**

System 900 Q towel holder

- towel holder with two arms, one above the other, in a geometric square design
- · for hanging up towels and other pieces of clothing
- the arms can be swivelled 180° independently of each other
- made of high-quality stainless steel, powder-coated in HEWI colours DX (white deep matt), DC (matt black) and SC (matt dark grey pearl mica)
- 446 mm long, height 72 mm
- for wall mounting, Concealed fixing
- · includes corrosion-free HEWI mounting materials