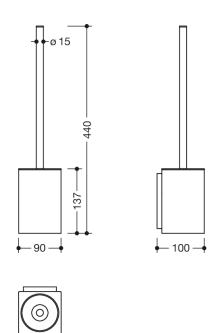

Dimensions in mm

## **Properties**

System 900 Q toilet brush unit

· WC brush unit comprising a holder in a geometric square design with plastic insert and WC brush

Telefon: +49 5691 82-0

Telefax: +49 5691 82-319

- brush head can be replaced due to bayonet fixing
- · inner container made of matt black plastic can be removed for cleaning
- made of high-quality stainless steel, powder-coated in HEWI colours DX (white deep matt), DC (matt black) and SC (matt dark grey pearl mica)
- width 90 mm, height 440 mm, depth 100 mm
- for wall mounting, Concealed fixing
- includes corrosion-free HEWI mounting materials