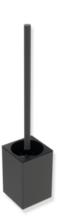

## **Properties**

System 900 Q toilet brush unit

· WC brush unit comprising a holder in a geometric square design with plastic insert and WC brush

Telefon: +49 5691 82-0

Telefax: +49 5691 82-319

- brush head can be replaced due to bayonet fixing
- · inner container made of matt black plastic can be removed for cleaning
- made of high-quality stainless steel, powder-coated in HEWI colours DX (white deep matt), DC (matt black) and SC (matt dark grey pearl mica)
- width 90 mm, height 440 mm, depth 100 mm
- for wall mounting, Concealed fixing
- includes corrosion-free HEWI mounting materials