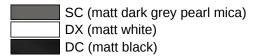

Dimensions in mm

## **Properties**

System 900 Q toilet brush unit

· WC brush unit comprising a holder in a geometric square design with plastic insert and WC brush

Telefon: +49 5691 82-0

Telefax: +49 5691 82-319

- brush head can be replaced due to bayonet fixing
- · inner container made of matt black plastic can be removed for cleaning
- made of high-quality stainless steel, powder-coated in HEWI colours DX (white deep matt), DC (matt black) and SC (matt dark grey pearl mica)
- width 90 mm, height 440 mm, depth 100 mm
- for wall mounting, Concealed fixing
- includes corrosion-free HEWI mounting materials

## Colours / Surfaces