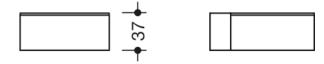

Dimensions in mm

## **Properties**

Hair dryer holder System 900

- holder made of high-quality stainless steel powder-coated in the HEWI colour CV (matt black) and ER (matt dark grey pearl mica) with insert in matt black polyamide or powder-coated in the HEWI colour AS (matt white) with insert in matt white polyamide
- With insert to protect against damage to the hairdryer
- inside 78 mm high, 37 mm wide and 104 mm deep
- · for wall mounting, concealed fixing
- including non-corrosive HEWI fixing material