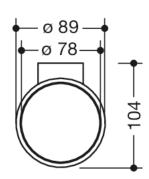

Dimensions in mm

## **Properties**

Hair dryer holder System 900

- holder made of high-quality stainless steel powder-coated in the HEWI colour CV (matt black) and ER (matt dark grey pearl mica) with insert in matt black polyamide or powder-coated in the HEWI colour AS (matt white) with insert in matt white polyamide
- With insert to protect against damage to the hairdryer
- inside 78 mm high, 37 mm wide and 104 mm deep
- · for wall mounting, concealed fixing
- including non-corrosive HEWI fixing material