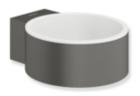

## **Properties**

Hair dryer holder System 900

- holder made of high-quality stainless steel powder-coated in the HEWI colour CV (matt black) and ER (matt dark grey pearl mica) with insert in matt black polyamide or powder-coated in the HEWI colour AS (matt white) with insert in matt white polyamide
- With insert to protect against damage to the hairdryer
- inside 78 mm high, 37 mm wide and 104 mm deep
- · for wall mounting, concealed fixing
- including non-corrosive HEWI fixing material