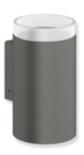

## Properties

System 900 Tumbler with holder

- cylindrical wall holder
- holder made of high-quality satin stainless steel, powder-coated in HEWI colours DX (matt white), DC (matt black) and SC (matt dark grey pearl mica)
- holder with protective film on the inside for a secure, defined position and to protect the glass insert from damage
- 124 mm high, 85 mm deep, diameter 70 mm
- cylindrical tumbler made of high-quality, satin-finish crystal glass
- for wall mounting, concealed fixing
- including non-corrosive HEWI fixing material

## **Colours / Surfaces**

SC (matt dark grey pearl mica) DX (matt white) DC (matt black)

Technical information subject to alteration, 21.12.2023