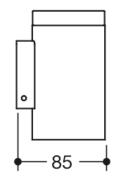

Dimensions in mm

## Properties

System 900 Tumbler with holder

- cylindrical wall holder
- holder made of high-quality satin stainless steel, powder-coated in HEWI colours DX (matt white), DC (matt black) and SC (matt dark grey pearl mica)
- holder with protective film on the inside for a secure, defined position and to protect the glass insert from damage
- 124 mm high, 85 mm deep, diameter 70 mm
- cylindrical tumbler made of high-quality, satin-finish crystal glass
- for wall mounting, concealed fixing
- including non-corrosive HEWI fixing material