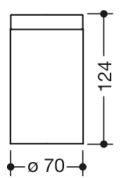

Dimensions in mm

## Properties

System 900 Tumbler with holder

- cylindrical wall holder
- holder made of high-quality satin stainless steel, powder-coated in HEWI colours DX (matt white), DC (matt black) and SC (matt dark grey pearl mica)
- holder with protective film on the inside for a secure, defined position and to protect the glass insert from damage
- 124 mm high, 85 mm deep, diameter 70 mm
- cylindrical tumbler made of high-quality, satin-finish crystal glass
- for wall mounting, concealed fixing
- including non-corrosive HEWI fixing material