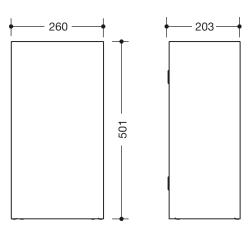

Dimensions in mm

## Properties

Paper waste bin from System 900

- angular base body
- Made from high-quality stainless steel, Mirror-polished surface (chrome look)
- Surface to match chrome-plated surfaces and WARM TOUCH
- serves as waste bin for used paper towels
- capacity approx. 25 I
- · concealed, Integrated bag holder with pull-out function for easier bag insertion and removal
- 260 mm wide, 501 mm high and 203 mm deep
- for wall mounting or free-standing
- including corrosion-free HEWI fixing material