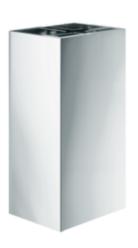

## Properties

Paper waste bin from System 900

- angular base body
- Made from high-quality stainless steel, Mirror-polished surface (chrome look)
- Surface to match chrome-plated surfaces and WARM TOUCH
- serves as waste bin for used paper towels
- capacity approx. 25 I
- · concealed, Integrated bag holder with pull-out function for easier bag insertion and removal
- 260 mm wide, 501 mm high and 203 mm deep
- for wall mounting or free-standing
- including corrosion-free HEWI fixing material