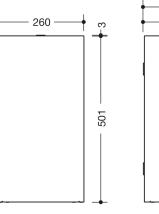

Dimensions in mm

## Properties

Paper waste bin from System 900

- angular base body
- · serves as waste bin for used paper towels
- capacity approx. 25 l
- · concealed, Integrated bag holder with pull-out function for easier bag insertion and removal
- lid with lifting flap
- width 260 mm, 501 mm high and 203 mm deep
- Can be wall-mounted or free-standing
- Made from high-quality stainless steel, PVD coated surface
- including corrosion-free HEWI fixing material