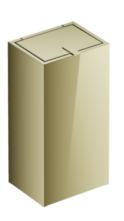

## Properties

Paper waste bin from System 900

- angular base body
- · serves as waste bin for used paper towels
- capacity approx. 25 l
- · concealed, Integrated bag holder with pull-out function for easier bag insertion and removal
- lid with lifting flap
- width 260 mm, 501 mm high and 203 mm deep
- Can be wall-mounted or free-standing
- Made from high-quality stainless steel, PVD coated surface
- including corrosion-free HEWI fixing material