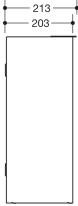

Dimensions in mm

## Properties

Paper waste bin from System 900

- angular base body
- · serves as waste bin for used paper towels
- capacity approx. 25 l
- · concealed, Integrated bag holder with pull-out function for easier bag insertion and removal
- lid with lifting flap
- width 260 mm, 501 mm high and 203 mm deep
- Can be wall-mounted or free-standing
- Made from high-quality stainless steel, PVD coated surface
- including corrosion-free HEWI fixing material