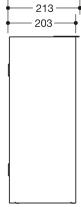

Dimensions in mm

## Properties

Paper waste bin from System 900

- angular base body
- Made from high-quality stainless steel, Mirror-polished surface (chrome look)
- Surface to match chrome-plated surfaces and WARM TOUCH
- serves as waste bin for used paper towels
- capacity approx. 25 I
- · concealed, Integrated bag holder with pull-out function for easier bag insertion and removal
- lid with lifting flap
- width 260 mm, 501 mm high and 203 mm deep
- for wall mounting or free-standing
- including corrosion-free HEWI fixing material