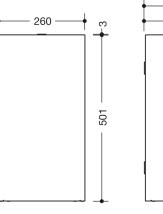

Dimensions in mm

## Properties

Paper waste bin from System 900

- angular base body
- Made from high-quality stainless steel, Mirror-polished surface (chrome look)
- Surface to match chrome-plated surfaces and WARM TOUCH
- serves as waste bin for used paper towels
- capacity approx. 25 I
- · concealed, Integrated bag holder with pull-out function for easier bag insertion and removal
- lid with lifting flap
- width 260 mm, 501 mm high and 203 mm deep
- for wall mounting or free-standing
- including corrosion-free HEWI fixing material