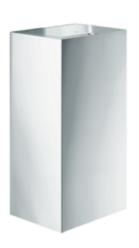

## Properties

Paper waste bin from System 900

- angular base body
- Made from high-quality stainless steel, Mirror-polished surface (chrome look)
- Surface to match chrome-plated surfaces and WARM TOUCH
- serves as waste bin for used paper towels
- capacity approx. 25 I
- · concealed, Integrated bag holder with pull-out function for easier bag insertion and removal
- lid with lifting flap
- width 260 mm, 501 mm high and 203 mm deep
- for wall mounting or free-standing
- including corrosion-free HEWI fixing material