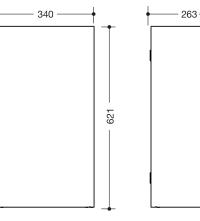

Dimensions in mm

## Properties

Wastepaper bin from the System 900 range

- angular base body
- · serves as a wastebin for used paper towels
- capacity approx. 60 l
- · invisible, integrated bag holder with pull-out function for easy insertion and removal of the bag
- 340 mm wide, 621 mm high and 263 mm deep
- for wall mounting
- made of high-quality stainless steel, powder coated in HEWI colours DX (matt white), DC (matt black) and SC (matt dark grey pearl mica)
- including corrosion-free HEWI fixing material