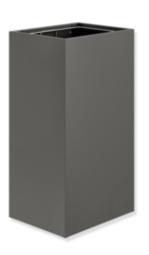

## Properties

Wastepaper bin from the System 900 range

- angular base body
- · serves as a wastebin for used paper towels
- capacity approx. 60 l
- · invisible, integrated bag holder with pull-out function for easy insertion and removal of the bag
- 340 mm wide, 621 mm high and 263 mm deep
- for wall mounting
- made of high-quality stainless steel, powder coated in HEWI colours DX (matt white), DC (matt black) and SC (matt dark grey pearl mica)
- including corrosion-free HEWI fixing material