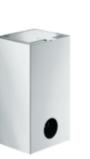

## Properties

Hygiene combination from System 900

- angular base body
- Made from high-quality stainless steel, Mirror-polished surface (chrome look)
- Surface to match chrome-plated surfaces and WARM TOUCH
- capacity approx. 6 l
- concealed, Integrated bag holder with pull-out function for easier bag insertion and removal
- with an integrated holder for standard hygiene bags made of synthetic material. (max. package size L 130 x B 90 x H 20 mm)
- lid with lifting flap
- width 160 mm, 290 mm high and 140 mm deep
- for wall mounting
- including corrosion-free HEWI fixing material