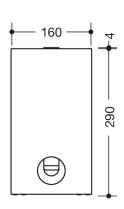

Dimensions in mm

## Properties

Hygiene combination from System 900

- angular base body
- Made from high-quality stainless steel, Mirror-polished surface (chrome look)
- Surface to match chrome-plated surfaces and WARM TOUCH
- capacity approx. 6 l
- concealed, Integrated bag holder with pull-out function for easier bag insertion and removal
- with an integrated holder for standard hygiene bags made of synthetic material. (max. package size L 130 x B 90 x H 20 mm)
- lid with lifting flap
- width 160 mm, 290 mm high and 140 mm deep
- for wall mounting
- including corrosion-free HEWI fixing material