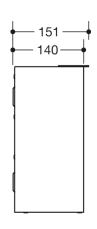

Dimensions in mm

## Properties

Hygiene combination from System 900

- angular base body
- Made from high-quality stainless steel, Mirror-polished surface (chrome look)
- Surface to match chrome-plated surfaces and WARM TOUCH
- capacity approx. 6 l
- concealed, Integrated bag holder with pull-out function for easier bag insertion and removal
- with an integrated holder for standard hygiene bags made of synthetic material. (max. package size L 130 x B 90 x H 20 mm)
- lid with lifting flap
- width 160 mm, 290 mm high and 140 mm deep
- for wall mounting
- including corrosion-free HEWI fixing material