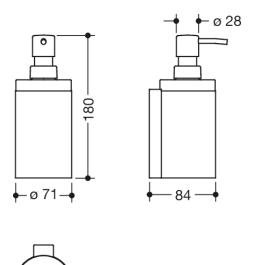

Dimensions in mm

## **Properties**

System 900 Soap dispenser with holder

- suitable for use at the washbasin area
- · cylindrical wall holder
- · holder made of metal, high-quality chrome-plated
- holder with protective film on the inside for a secure, defined position and to protect the glass insert from damage
- 180 mm high, 84 mm deep, diameter 71 mm
- soap dispenser made of high-quality, satin-finish crystal glass
- · high-quality chrome-plated pump head
- · capacity approx. 200 ml
- · for wall mounting, concealed fixing
- including non-corrosive HEWI fixing material