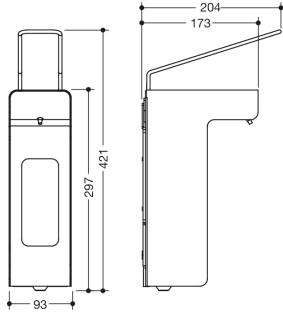

## Dimensions in mm

## **Properties**

Disinfection and soap dispensers 1.000 ml

- · body made of high-quality stainless steel, powder coated white
- · front cover with viewing window
- · for dispensing controlled quantities of chlorine-free, alcohol-based hand disinfectants or liquid soaps
- for 1.000 ml Euro standard bottles
- the disposable bottle are easy to replace from the front
- · dispenser with long lever, lockable
- dosing quantity adjustable in several steps: 0.7 ml, 1.0 ml, 1.2 ml, 1.5 ml (depending on the viscosity of the product)
- · dosing pump made of stainless steel
- · compatible with hygienic packaging (collapsing bottle with disposable pump)
- dispenser and pump dishwasher safe and autoclavable up to 134 °C, 3 bar
- 93 mm wide, 421 mm high, 204 mm deep
- · incl. 1.000 ml empty container for free refilling
- including non-corrosive HEWI fixing material