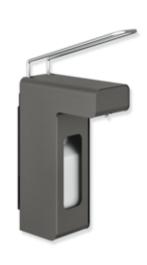

## **Properties**

Disinfection and soap dispensers 500 ml

- basic body made of high-quality stainless steel, powder-coated in HEWI colours DX (matt white), DC (matt black) and SC (matt dark grey pearl mica)
- · front cover made of high-quality stainless steel, powder coated, with viewing window
- · for dispensing controlled quantities of chlorine-free, alcohol-based hand disinfectants or liquid soaps
- for 500 ml Euro standard bottles
- the disposable bottle are easy to replace from the front
- dispenser with long lever, lockable
- dosing quantity adjustable in several steps: 0.7 ml, 1.0 ml, 1.2 ml, 1.5 ml (depending on the viscosity of the product)
- dosing pump made of stainless steel
- compatible with hygienic packaging (collapsing bottle with disposable pump)
- dispenser and pump dishwasher safe and autoclavable up to 134 °C, 3 bar
- 81 mm wide, 382 mm high, 199 mm deep
- incl. 500 ml empty container for free refilling
- including non-corrosive HEWI fixing material