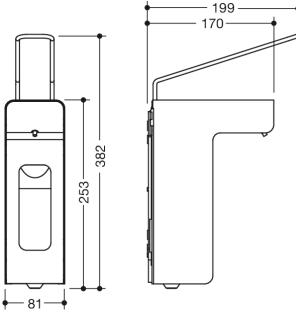

## Dimensions in mm

## **Properties**

Disinfection and soap dispensers 500 ml

- basic body made of high-quality stainless steel, powder-coated in HEWI colours DX (matt white), DC (matt black) and SC (matt dark grey pearl mica)
- · front cover made of high-quality stainless steel, powder coated, with viewing window
- · for dispensing controlled quantities of chlorine-free, alcohol-based hand disinfectants or liquid soaps
- for 500 ml Euro standard bottles
- the disposable bottle are easy to replace from the front
- dispenser with long lever, lockable
- dosing quantity adjustable in several steps: 0.7 ml, 1.0 ml, 1.2 ml, 1.5 ml (depending on the viscosity of the product)
- dosing pump made of stainless steel
- compatible with hygienic packaging (collapsing bottle with disposable pump)
- dispenser and pump dishwasher safe and autoclavable up to 134 °C, 3 bar
- 81 mm wide, 382 mm high, 199 mm deep
- incl. 500 ml empty container for free refilling
- including non-corrosive HEWI fixing material