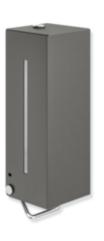

## **Properties**

Soap dispenser from the System 900 range

- angular base body ٠
- serves to hold standard liquid soap •
- with inner container for free filling, filling capacity 600 ml •
- inner container can be removed for cleaning •
- level indicator at the side •
- protection against misuse by locking device •
- 102 mm wide, 270 mm high and 98 mm deep ٠
- for wall mounting ٠
- made of high-quality stainless steel, powder coated in HEWI colours DX (matt white), DC (matt black) and SC • (matt dark grey pearl mica)
- including corrosion-free HEWI fixing material
- Suitable for liquid soap with a viscosity of 1,500 to 4,000 mPa-s •