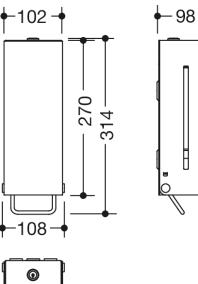

Dimensions in mm

## **Properties**

Soap dispenser from the System 900 range

- angular base body ٠
- serves to hold standard liquid soap •
- with inner container for free filling, filling capacity 600 ml •
- inner container can be removed for cleaning •
- level indicator at the side •
- protection against misuse by locking device •
- 102 mm wide, 270 mm high and 98 mm deep ٠
- for wall mounting ٠
- made of high-quality stainless steel, powder coated in HEWI colours DX (matt white), DC (matt black) and SC • (matt dark grey pearl mica)
- including corrosion-free HEWI fixing material
- Suitable for liquid soap with a viscosity of 1,500 to 4,000 mPa-s •