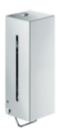

## **Properties**

Soap dispenser from System 900

- angular base body
- Made from high-quality stainless steel, Mirror-polished surface (chrome look)
- Surface to match chrome-plated surfaces and WARM TOUCH
- · serves to hold commercially available liquid soap
- · with inner container for free filling, filling capacity 600 ml
- Inner container can be removed for cleaning
- · Lateral fill level indicator
- with locking device as protection against misuse
- 102 mm wide, 270 mm high and 98 mm deep
- for wall mounting
- including corrosion-free HEWI fixing material
- Suitable for liquid soap with a viscosity of 1,500 to 4,000 mPa-s