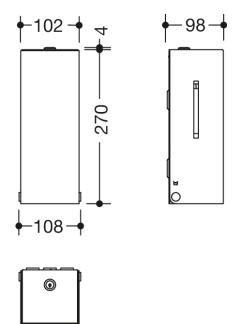

## Dimensions in mm

## **Properties**

Electronic liquid soap dispenser from System 900

- · angular base body
- Made from high-quality stainless steel, Mirror-polished surface (chrome look)
- Surface to match chrome-plated surfaces and WARM TOUCH
- · serves to hold commercially available liquid soap
- · with inner container for free filling, filling capacity 500 ml
- Inner container can be removed for cleaning
- · Lateral fill level indicator
- Touchless soap dispenser
- Enclosed sticker for labelling the dispenser (if required to differentiate between soap dispensers), Foam soap and disinfectant dispensers)
- Illumination of the output area when the sensor is activated (blue light)
- · with battery change indicator
- with locking device as protection against misuse
- maintenance-free
- 102 mm wide, 270 mm high and 98 mm deep
- for wall mounting
- · including corrosion-free HEWI fixing material
- batteries (AA 1.5 V x 4) not included in the delivery
- CE and UKCA labelling in accordance with EMC 2014/30/EU
- Suitable for liquid soap with a viscosity of 1 to 3,000 mPa-s