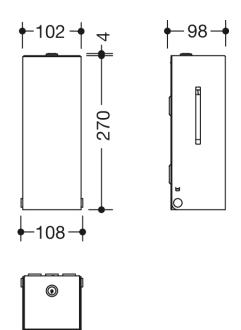

## Dimensions in mm

## **Properties**

Electronic disinfectant dispenser from System 900

- · angular base body
- Made from high-quality stainless steel, Mirror-polished surface (chrome look)
- Surface to match chrome-plated surfaces and WARM TOUCH
- · used to hold standard disinfectant
- · with inner container for free filling, filling capacity 500 ml
- Inner container can be removed for cleaning
- · Lateral fill level indicator
- Contactless disinfectant dispenser
- Disinfectant is dispensed as a spray
- Enclosed sticker for labelling the dispenser (if required to differentiate between soap dispensers), Foam soap and disinfectant dispensers)
- · Illumination of the disinfection area when the sensor is activated (blue light)
- with battery change indicator
- · with locking device as protection against misuse
- Maintenance-free
- 102 mm wide, 270 mm high and 98 mm deep
- for wall mounting
- including corrosion-free HEWI fixing material
- batteries (AA 1.5 V x 4) not included in the delivery
- CE and UKCA labelling in accordance with EMC 2014/30/EU