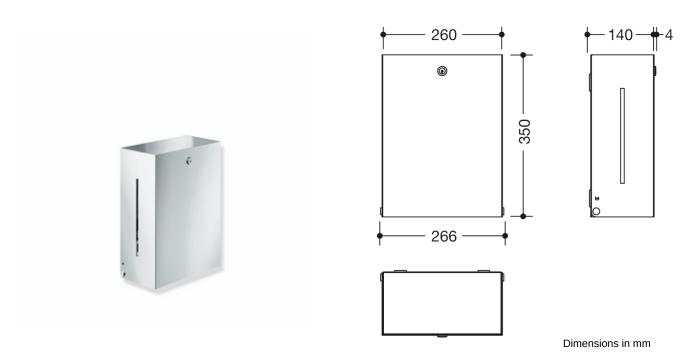

## **Properties**

Paper towel dispenser from System 900

- angular base body
- Made from high-quality stainless steel, Mirror-polished surface (chrome look)
- Surface to match chrome-plated surfaces and WARM TOUCH
- is used to hold standard paper towels with different folds in widths of 235 250 mm and folded length / depth of 80 110 mm (HEWI recommends paper towels with Z-fold)
- Capacity approx. 300 450 paper towels
- Lateral fill level indicator
- · with locking device as protection against misuse
- 260 mm wide, 350 mm high and 140 mm deep
- for wall mounting
- including corrosion-free HEWI fixing material