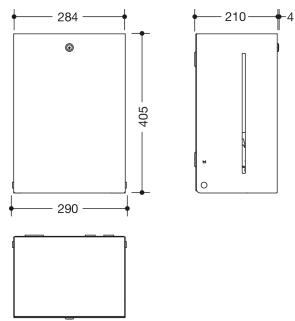

## Dimensions in mm

## **Properties**

Electronic paper roll dispenser from the System 900 range

- · angular base body
- serves to hold standard paper rolls with external unwinding, max. roll width 210 mm, max. roll diameter 200 mm, sleeve diameter 38 mm
- · level indicator at the side
- · easy paper roll replacement
- with battery change indicator
- · automatic paper output at the washbasin after the paper has been torn off
- integrated tear-off edge
- · protection against misuse through locking device
- maintenance-free
- 284 mm wide, 405 mm high and 210 mm deep
- for wall mounting
- made of high-quality stainless steel, powder coated in HEWI colours DX (matt white), DC (matt black) and SC (matt dark grey pearl mica)
- including corrosion-free HEWI fixing material
- batteries (D Mono LR20 1.5 V / 4 pcs.) not included in the scope of supply