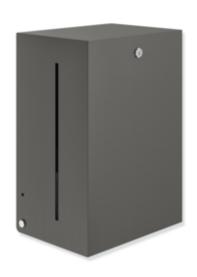

## **Properties**

Electronic paper roll dispenser from the System 900 range

- · angular base body
- serves to hold standard paper rolls with external unwinding, max. roll width 210 mm, max. roll diameter 200 mm, sleeve diameter 38 mm
- · level indicator at the side
- · easy paper roll replacement
- with battery change indicator
- · automatic paper output at the washbasin after the paper has been torn off
- integrated tear-off edge
- · protection against misuse through locking device
- maintenance-free
- 284 mm wide, 405 mm high and 210 mm deep
- for wall mounting
- made of high-quality stainless steel, powder coated in HEWI colours DX (matt white), DC (matt black) and SC (matt dark grey pearl mica)
- including corrosion-free HEWI fixing material
- batteries (D Mono LR20 1.5 V / 4 pcs.) not included in the scope of supply