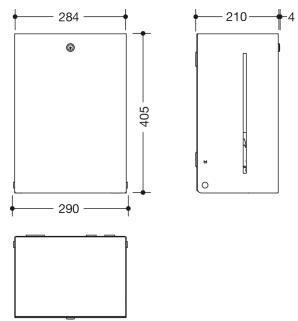

Dimensions in mm

## **Properties**

Electronic paper roll dispenser from the System 900 range

- · angular base body
- serves to hold standard paper rolls with external unwinding, max. roll width 210 mm, max. roll diameter 200 mm, sleeve diameter 38 mm
- · level indicator at the side
- · easy paper roll replacement
- with battery change indicator
- · automatic paper output at the washbasin after the paper has been torn off
- · integrated tear-off edge
- · protection against misuse by locking device
- · maintenance-free
- 284 mm wide, 405 mm high and 210 mm deep
- for wall mounting
- made of high-quality stainless steel, matt satin finish surface
- including corrosion-free HEWI fixing material
- batteries (D Mono LR20 1.5 V / 4 pcs.) not included in the scope of supply