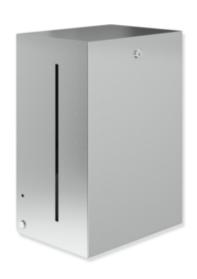

## **Properties**

Electronic paper roll dispenser from the System 900 range

- · angular base body
- serves to hold standard paper rolls with external unwinding, max. roll width 210 mm, max. roll diameter 200 mm, sleeve diameter 38 mm
- · level indicator at the side
- · easy paper roll replacement
- with battery change indicator
- · automatic paper output at the washbasin after the paper has been torn off
- · integrated tear-off edge
- · protection against misuse by locking device
- · maintenance-free
- 284 mm wide, 405 mm high and 210 mm deep
- for wall mounting
- made of high-quality stainless steel, matt satin finish surface
- including corrosion-free HEWI fixing material
- batteries (D Mono LR20 1.5 V / 4 pcs.) not included in the scope of supply