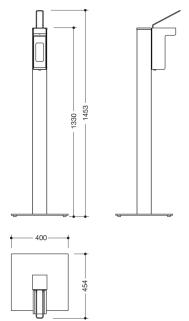

## Dimensions in mm

Telefon: +49 5691 82-0

Telefax: +49 5691 82-319

- dispenser and pump dishwater-safe and autoclavable up to 134 °C, 3 bar
- incl. 1.000 ml empty container for free refilling
- set: 1453 mm high, 454 mm deep, 400 mm wide, weight: approx. 21 kg
- including corrosion-free HEWI fixing material