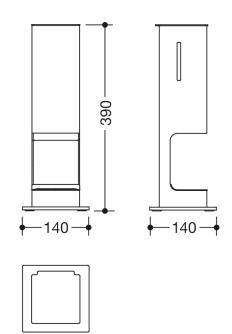

## Dimensions in mm

## **Properties**

Electronic disinfection dispenser upright model

- Suitable for counters, countertops and tables, amongst others
- Made of stainless steel powder-coated in HEWI colours DX (matt white), DC (matt black) and SC (matt dark grey pearl mica)
- incl. base plate in dispenser colour
- Screw connection to the counter/table possible (anti-theft protection)
- Contact-free disinfectant dispenser
- · Disinfectant is dispensed as a spray
- · Illumination of the disinfection area when the sensor is activated (blue light)
- Dispenser serves to hold commercially available disinfectant
- With inner container for free filling, capacity 500 ml
- · Side level indicator
- Removable synthetic drip tray and inlay in HEWI colour 90 (jet black)
- Engagement position for removing the pump or changing the battery
- 390 mm high, 140 mm deep, 140 mm wide, weight: approx. 4 kg
- Batteries (AA 1.5 V / 4 pcs.) not included in the scope of supply
- CE and UKCA marking in accordance with EMC Directive 2014/30/EU