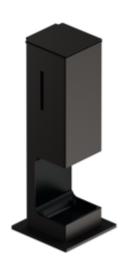

## **Properties**

Electronic disinfection dispenser upright model

- Suitable for counters, countertops and tables, amongst others
- Made of stainless steel powder-coated in HEWI colours DX (matt white), DC (matt black) and SC (matt dark grey pearl mica)
- incl. base plate in dispenser colour
- Screw connection to the counter/table possible (anti-theft protection)
- Contact-free disinfectant dispenser
- · Disinfectant is dispensed as a spray
- · Illumination of the disinfection area when the sensor is activated (blue light)
- Dispenser serves to hold commercially available disinfectant
- With inner container for free filling, capacity 500 ml
- · Side level indicator
- Removable synthetic drip tray and inlay in HEWI colour 90 (jet black)
- Engagement position for removing the pump or changing the battery
- 390 mm high, 140 mm deep, 140 mm wide, weight: approx. 4 kg
- Batteries (AA 1.5 V / 4 pcs.) not included in the scope of supply
- CE and UKCA marking in accordance with EMC Directive 2014/30/EU