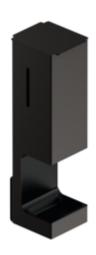

## **Properties**

Electronic disinfection dispenser wall model

- Made of stainless steel powder-coated in HEWI colours DX (matt white), DC (matt black) and SC (matt dark grey pearl mica)
- Contact-free disinfectant dispenser
- Disinfectant is dispensed as a spray
- · Illumination of the disinfection area when the sensor is activated (blue light)
- Dispenser serves to hold commercially available disinfectant
- With inner container for free filling, capacity 500 ml
- · Side level indicator
- Removable synthetic drip tray and inlay in HEWI colour 90 (jet black)
- Engagement position for removing the pump or changing the battery
- 387 mm high, 122 mm deep, 102 mm wide, weight: approx. 4 kg
- For wall mounting
- Including non-corrosive HEWI fixing material
- Batteries (AA 1.5 V / 4 pcs.) not included in the scope of supply
- CE and UKCA marking in accordance with EMC Directive 2014/30/EU