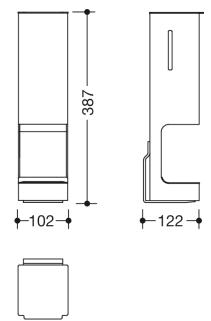

Dimensions in mm

## **Properties**

Electronic disinfection dispenser wall model

- Made of stainless steel powder-coated in HEWI colours DX (matt white), DC (matt black) and SC (matt dark grey pearl mica)
- Contact-free disinfectant dispenser
- Disinfectant is dispensed as a spray
- · Illumination of the disinfection area when the sensor is activated (blue light)
- Dispenser serves to hold commercially available disinfectant
- With inner container for free filling, capacity 500 ml
- · Side level indicator
- Removable synthetic drip tray and inlay in HEWI colour 90 (jet black)
- Engagement position for removing the pump or changing the battery
- 387 mm high, 122 mm deep, 102 mm wide, weight: approx. 4 kg
- For wall mounting
- Including non-corrosive HEWI fixing material
- Batteries (AA 1.5 V / 4 pcs.) not included in the scope of supply
- CE and UKCA marking in accordance with EMC Directive 2014/30/EU