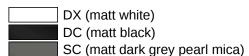

## **Properties**

Electronic disinfection dispenser wall model

- Made of stainless steel powder-coated in HEWI colours DX (matt white), DC (matt black) and SC (matt dark grey pearl mica)
- Contact-free disinfectant dispenser
- Disinfectant is dispensed as a spray
- · Illumination of the disinfection area when the sensor is activated (blue light)
- Dispenser serves to hold commercially available disinfectant
- With inner container for free filling, capacity 500 ml
- · Side level indicator
- Removable synthetic drip tray and inlay in HEWI colour 90 (jet black)
- Engagement position for removing the pump or changing the battery
- 387 mm high, 122 mm deep, 102 mm wide, weight: approx. 4 kg
- For wall mounting
- Including non-corrosive HEWI fixing material
- Batteries (AA 1.5 V / 4 pcs.) not included in the scope of supply
- CE and UKCA marking in accordance with EMC Directive 2014/30/EU

## Colours / Surfaces