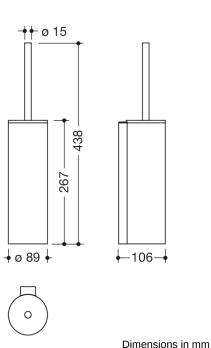

## Properties

WC brush set with lid system 900

- WC brush set consisting of holder, WC brush pot and WC brush
- replacement of the brush head by bayonet lock
- removable inner container for cleaning
- made of metal, powder-coated in HEWI colours DX (white deep matt), DC (black deep matt) and SC (dark grey pearl mica deep matt)
- diameter 89 mm, 438 mm high, 106 mm deep
- for wall mounting, concealed fixing
- including corrosion-free HEWI fixing material