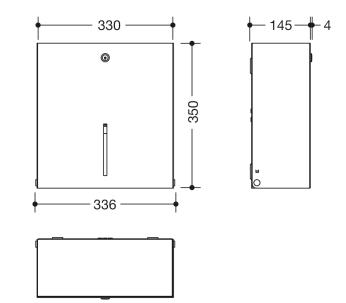

Dimensions in mm

## Properties

Large toilet roll holder from the System 900 range

- angular base body
- for holding a standard large toilet roll in diameters from 250 320 mm
- level indicator at the front
- · protection against misuse by locking device
- for wall mounting
- 330 mm wide, 350 mm high and 145 mm deep
- made of high-quality stainless steel, powder coated in HEWI colours DX (matt white), DC (matt black) and SC (matt dark grey pearl mica)
- tear-off edge made of stainless steel, powder coated
- extension possible with carousel 900.21.E01
- including corrosion-free HEWI fixing material