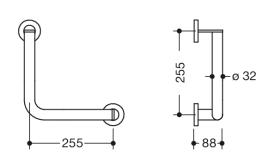

Dimensions in mm

## **Properties**

L-shaped support rail, System 900

- · vertical and horizontal rails, joined at right-angles with mounting roses
- can be mounted in left-hand or right-hand position
- horizontal length 255 mm, vertical length 255 mm, 88 mm deep
- rail diameter 32 mm, tube thickness 2 mm, rose diameter 70 mm
- made of high-quality stainless steel, powder-coated in HEWI colours DX (matt white), DC (matt black) and SC (matt dark grey pearl mica)
- including non-corrosive and tested HEWI fixing material for wall mounting and sealing tape for sealing the drilling points