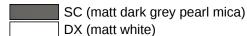

## **Properties**

L-shaped support rail, System 900

- · vertical and horizontal rails, joined at right-angles with mounting roses
- can be mounted in left-hand or right-hand position
- horizontal length 255 mm, vertical length 255 mm, 88 mm deep
- rail diameter 32 mm, tube thickness 2 mm, rose diameter 70 mm
- made of high-quality stainless steel, powder-coated in HEWI colours DX (matt white), DC (matt black) and SC (matt dark grey pearl mica)
- including non-corrosive and tested HEWI fixing material for wall mounting and sealing tape for sealing the drilling points

## Colours / Surfaces

DC (matt black)