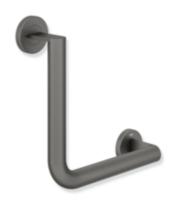

## **Properties**

L-shaped support rail, System 900

- · vertical and horizontal rails, joined at right-angles with mounting roses
- can be mounted in left-hand or right-hand position
- horizontal length 255 mm, vertical length 255 mm, 88 mm deep
- rail diameter 32 mm, tube thickness 2 mm, rose diameter 70 mm
- made of high-quality stainless steel, powder-coated in HEWI colours DX (matt white), DC (matt black) and SC (matt dark grey pearl mica)
- including non-corrosive and tested HEWI fixing material for wall mounting and sealing tape for sealing the drilling points