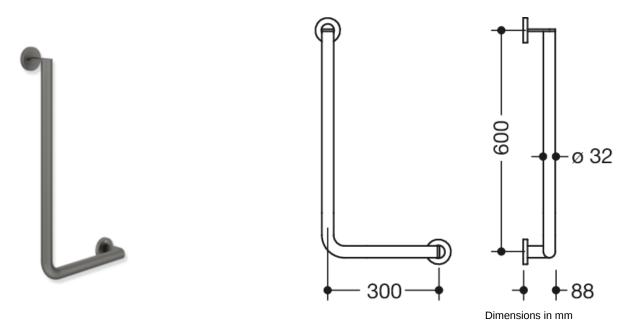

## Properties

L-shaped support rail, System 900

- · vertical and horizontal rails, joined at right-angles with mounting roses
- right-hand version
- horizontal length 300 mm, vertical length 600 mm, 88 mm deep
- rail diameter 32 mm, tube thickness 2 mm, rose diameter 70 mm
- made of high-quality stainless steel, powder-coated in HEWI colours DX (matt white), DC (matt black) and SC (matt dark grey pearl mica)
- including non-corrosive and tested HEWI fixing material for wall mounting and sealing tape for sealing the drilling points