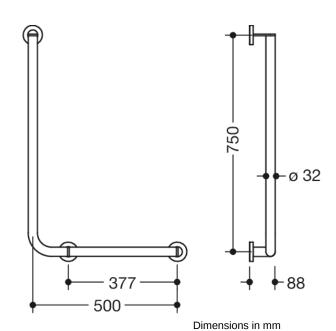

## **Properties**

L-shaped support rail, System 900

- · vertical and horizontal rails, joined at right-angles with mounting roses
- · right-hand version
- horizontal length 500 mm, vertical length 750 mm, 88 mm deep
- rail diameter 32 mm, tube thickness 2 mm, rose diameter 70 mm
- made of high-quality stainless steel, powder-coated in HEWI colours DX (matt white), DC (matt black) and SC (matt dark grey pearl mica)
- including non-corrosive and tested HEWI fixing material for wall mounting and sealing tape for sealing the drilling points
- fulfils the ÖNORM B1600/1601 requirements