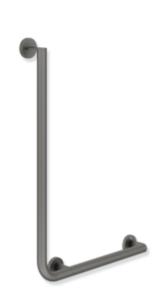

## **Properties**

L-shaped support rail, System 900

- · vertical and horizontal rails, joined at right-angles with mounting roses
- · right-hand version
- horizontal length 500 mm, vertical length 750 mm, 88 mm deep
- rail diameter 32 mm, tube thickness 2 mm, rose diameter 70 mm
- made of high-quality stainless steel, powder-coated in HEWI colours DX (matt white), DC (matt black) and SC (matt dark grey pearl mica)
- including non-corrosive and tested HEWI fixing material for wall mounting and sealing tape for sealing the drilling points
- fulfils the ÖNORM B1600/1601 requirements