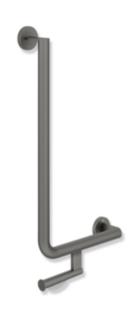

## **Properties**

L-shaped support rail, System 900

- · vertical and horizontal rails, joined at right-angles with fixing roses
- · with toilet roll holder
- right-hand version
- horizontal length 300 mm, vertical length 600 mm, 88 mm deep
- rail diameter 32 mm, tube thickness 2 mm, rose diameter 70 mm
- made of high-quality stainless steel, powder-coated in HEWI colours DX (matt white), DC (matt black) and SC (matt dark grey pearl mica)
- including non-corrosive and tested HEWI fixing material for wall mounting and sealing tape for sealing the drilling points