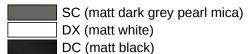

## **Properties**

L-shaped support rail, System 900

- · vertical and horizontal rails, joined at right-angles with fixing roses
- · with toilet roll holder
- right-hand version
- horizontal length 300 mm, vertical length 600 mm, 88 mm deep
- rail diameter 32 mm, tube thickness 2 mm, rose diameter 70 mm
- made of high-quality stainless steel, powder-coated in HEWI colours DX (matt white), DC (matt black) and SC (matt dark grey pearl mica)
- including non-corrosive and tested HEWI fixing material for wall mounting and sealing tape for sealing the drilling points

## Colours / Surfaces