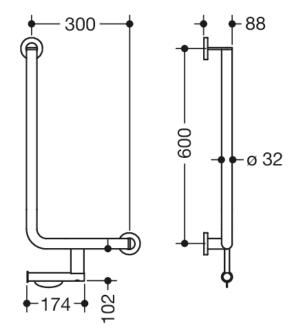

Dimensions in mm

## **Properties**

L-shaped support rail, System 900

- · vertical and horizontal rails, joined at right-angles with fixing roses
- · with toilet roll holder
- right-hand version
- horizontal length 300 mm, vertical length 600 mm, 88 mm deep
- rail diameter 32 mm, tube thickness 2 mm, rose diameter 70 mm
- made of high-quality stainless steel, powder-coated in HEWI colours DX (matt white), DC (matt black) and SC (matt dark grey pearl mica)
- including non-corrosive and tested HEWI fixing material for wall mounting and sealing tape for sealing the drilling points