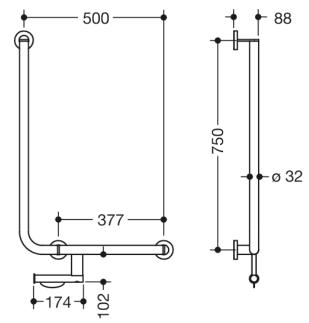

## Dimensions in mm

## **Properties**

L-shaped support rail with toilet roll holder, System 900

- · vertical and horizontal rails, joined at right-angles with mounting roses
- · right-hand version
- horizontal length 500 mm, vertical length 750 mm, 88 mm deep
- rail diameter 32 mm, tube thickness 2 mm, rose diameter 70 mm
- made of high-quality stainless steel, powder-coated in HEWI colours DX (matt white), DC (matt black) and SC (matt dark grey pearl mica)
- including non-corrosive and tested HEWI fixing material for wall mounting and sealing tape for sealing the drilling points
- fulfils the ÖNORM B1600/1601 requirements