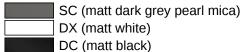

## **Properties**

L-shaped support rail with toilet roll holder, System 900

- · vertical and horizontal rails, joined at right-angles with mounting roses
- · right-hand version
- horizontal length 500 mm, vertical length 750 mm, 88 mm deep
- rail diameter 32 mm, tube thickness 2 mm, rose diameter 70 mm
- made of high-quality stainless steel, powder-coated in HEWI colours DX (matt white), DC (matt black) and SC (matt dark grey pearl mica)
- including non-corrosive and tested HEWI fixing material for wall mounting and sealing tape for sealing the drilling points
- fulfils the ÖNORM B1600/1601 requirements

## Colours / Surfaces