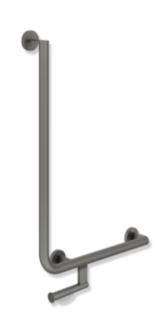

## **Properties**

L-shaped support rail with toilet roll holder, System 900

- · vertical and horizontal rails, joined at right-angles with mounting roses
- · right-hand version
- horizontal length 500 mm, vertical length 750 mm, 88 mm deep
- rail diameter 32 mm, tube thickness 2 mm, rose diameter 70 mm
- made of high-quality stainless steel, powder-coated in HEWI colours DX (matt white), DC (matt black) and SC (matt dark grey pearl mica)
- including non-corrosive and tested HEWI fixing material for wall mounting and sealing tape for sealing the drilling points
- fulfils the ÖNORM B1600/1601 requirements