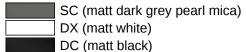

## Dimensions in mm

## **Properties**

L-shaped support rail with toilet roll holder, System 900

- · vertical and horizontal rails, joined at right-angles with mounting roses
- · right-hand version
- horizontal length 500 mm, vertical length 1000 mm, 88 mm deep
- rail diameter 32 mm, tube thickness 2 mm, rose diameter 70 mm
- made of high-quality stainless steel, powder-coated in HEWI colours DX (matt white), DC (matt black) and SC (matt dark grey pearl mica)
- including non-corrosive and tested HEWI fixing material for wall mounting and sealing tape for sealing the drilling points
- fulfils the SIA 500 requirements

## Awards











Telefon: +49 5691 82-0

Telefax: +49 5691 82-319

## Colours / Surfaces