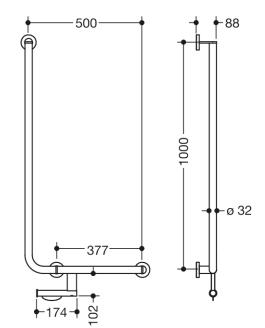

## Dimensions in mm

## **Properties**

L-shaped support rail with toilet roll holder, System 900

- · vertical and horizontal rails, joined at right-angles with mounting roses
- · right-hand version
- horizontal length 500 mm, vertical length 1000 mm, 88 mm deep
- rail diameter 32 mm, tube thickness 2 mm, rose diameter 70 mm
- made of high-quality stainless steel, powder-coated in HEWI colours DX (matt white), DC (matt black) and SC (matt dark grey pearl mica)
- including non-corrosive and tested HEWI fixing material for wall mounting and sealing tape for sealing the drilling points
- fulfils the SIA 500 requirements