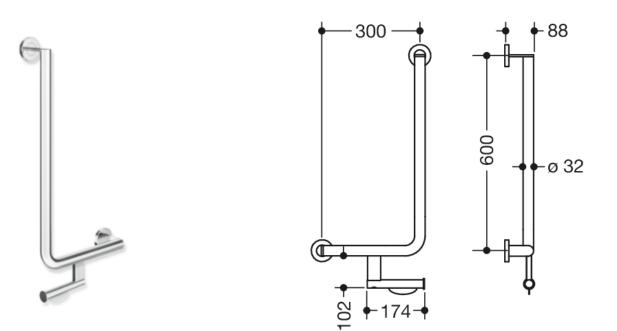

Dimensions in mm

Similar picture

## **Properties**

L-shaped support rail with toilet roll holder, System 900

- · vertical and horizontal rails, joined at right-angles with fixing roses
- with toilet roll holder
- left-hand version
- horizontal length 300 mm, vertical length 600 mm, 88 mm deep
- rail diameter 32 mm, tube thickness 2 mm, rose diameter 70 mm
- made of high-quality stainless steel, chrome-plated
- including non-corrosive and tested HEWI fixing material for wall mounting and sealing tape for sealing the drilling points