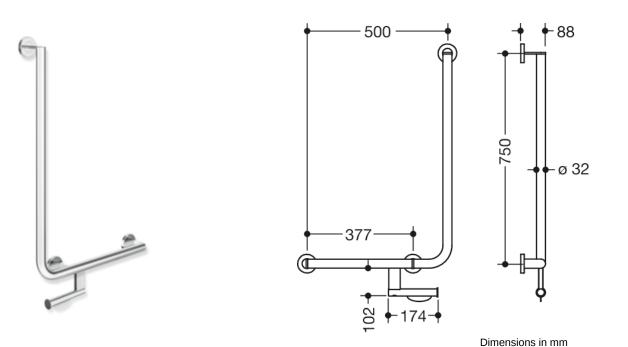

## **Properties**

L-shaped support rail with toilet roll holder, System 900

- vertical and horizontal rails, joined at right-angles with mounting roses
- · left-hand version
- horizontal length 500 mm, vertical length 750 mm, 88 mm deep
- rail diameter 32 mm, tube thickness 2 mm, rose diameter 70 mm
- made of high-quality stainless steel, chrome
- including non-corrosive and tested HEWI fixing material for wall mounting and sealing tape for sealing the drilling points
- fulfils the ÖNORM B1600/1601 requirements