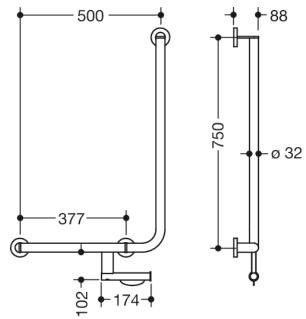

## **Properties**

L-shaped support rail with toilet roll holder, System 900

- · vertical and horizontal rails, joined at right-angles with mounting roses
- · left-hand version
- horizontal length 500 mm, vertical length 750 mm, 88 mm deep
- rail diameter 32 mm, tube thickness 2 mm, rose diameter 70 mm
- made of high-quality stainless steel, satin
- including non-corrosive and tested HEWI fixing material for wall mounting and sealing tape for sealing the drilling points
- fulfils the ÖNORM B1600/1601 requirements