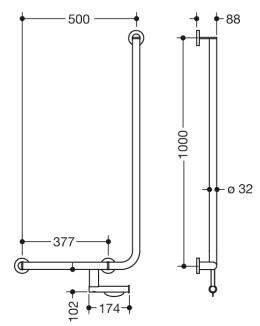

## Dimensions in mm

## **Properties**

L-shaped support rail with toilet roll holder, System 900

- · vertical and horizontal rails, joined at right-angles with mounting roses
- · left-hand version
- horizontal length 500 mm, vertical length 1000 mm, 88 mm deep
- rail diameter 32 mm, tube thickness 2 mm, rose diameter 70 mm
- made of high-quality stainless steel, powder-coated in HEWI colours DX (matt white), DC (matt black) and SC (matt dark grey pearl mica)
- including non-corrosive and tested HEWI fixing material for wall mounting and sealing tape for sealing the drilling points
- fulfils the SIA 500 requirements