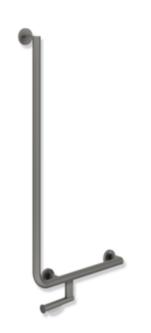

## **Properties**

L-shaped support rail with toilet roll holder, System 900

- · vertical and horizontal rails, joined at right-angles with mounting roses
- · left-hand version
- horizontal length 500 mm, vertical length 1000 mm, 88 mm deep
- rail diameter 32 mm, tube thickness 2 mm, rose diameter 70 mm
- made of high-quality stainless steel, powder-coated in HEWI colours DX (matt white), DC (matt black) and SC (matt dark grey pearl mica)
- including non-corrosive and tested HEWI fixing material for wall mounting and sealing tape for sealing the drilling points
- fulfils the SIA 500 requirements