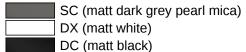

## Colours / Surfaces

## **Properties**

L-shaped support rail with toilet roll holder, System 900

- · vertical and horizontal rails, joined at right-angles with mounting roses
- · left-hand version
- horizontal length 500 mm, vertical length 1000 mm, 88 mm deep
- rail diameter 32 mm, tube thickness 2 mm, rose diameter 70 mm
- made of high-quality stainless steel, powder-coated in HEWI colours DX (matt white), DC (matt black) and SC (matt dark grey pearl mica)
- including non-corrosive and tested HEWI fixing material for wall mounting and sealing tape for sealing the drilling points
- fulfils the SIA 500 requirements