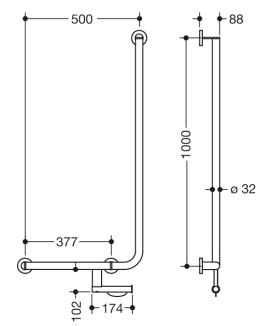

## **Properties**

L-shaped support rail with toilet roll holder, System 900

- · vertical and horizontal rails, joined at right-angles with mounting roses
- · left-hand version
- horizontal length 500 mm, vertical length 1000 mm, 88 mm deep
- rail diameter 32 mm, tube thickness 2 mm, rose diameter 70 mm
- made of high-quality stainless steel, satin
- including non-corrosive and tested HEWI fixing material for wall mounting and sealing tape for sealing the drilling points
- fulfils the SIA 500 requirements