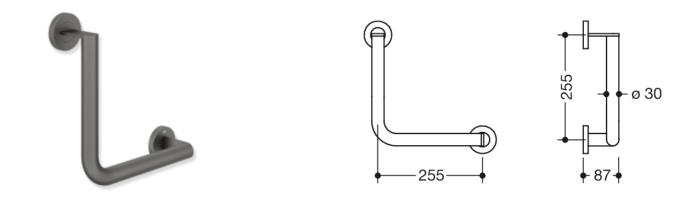

Dimensions in mm

## **Properties**

L-shaped support rail, System 900

- · vertical and horizontal rails, joined at right-angles with mounting roses
- can be mounted in left-hand or right-hand position
- horizontal length 255 mm, vertical length 255 mm, 87 mm deep
- rail diameter 30 mm, tube thickness 2 mm, rose diameter 70 mm
- made of high-quality stainless steel, powder-coated in HEWI colours DX (matt white), DC (matt black) and SC (matt dark grey pearl mica)
- including non-corrosive and tested HEWI fixing material for wall mounting and sealing tape for sealing the drilling points