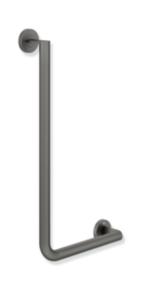

## **Properties**

L-shaped support rail, System 900

- · vertical and horizontal rails, joined at right-angles with mounting roses
- · right-hand version
- horizontal length 300 mm, vertical length 600 mm, 87 mm deep
- rail diameter 30 mm, tube thickness 2 mm, rose diameter 70 mm
- made of high-quality stainless steel, powder-coated in HEWI colours DX (matt white), DC (matt black) and SC (matt dark grey pearl mica)
- including non-corrosive and tested HEWI fixing material for wall mounting and sealing tape for sealing the drilling points