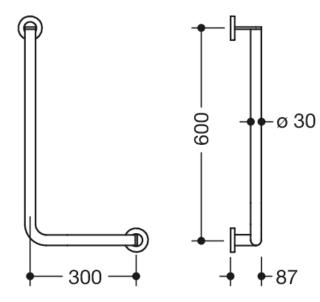

## Dimensions in mm

## **Properties**

L-shaped support rail, System 900

- · vertical and horizontal rails, joined at right-angles with mounting roses
- · right-hand version
- horizontal length 300 mm, vertical length 600 mm, 87 mm deep
- rail diameter 30 mm, tube thickness 2 mm, rose diameter 70 mm
- made of high-quality stainless steel, powder-coated in HEWI colours DX (matt white), DC (matt black) and SC (matt dark grey pearl mica)
- including non-corrosive and tested HEWI fixing material for wall mounting and sealing tape for sealing the drilling points