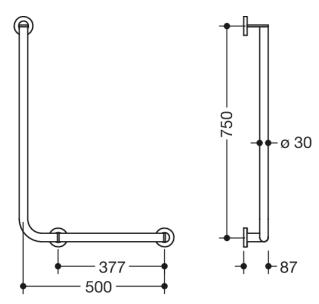

## Dimensions in mm

## **Properties**

L-shaped support rail, System 900

- · vertical and horizontal rails, joined at right-angles with mounting roses
- · right-hand version
- horizontal length 500 mm, vertical length 750 mm, 87 mm deep
- rail diameter 30 mm, tube thickness 2 mm, rose diameter 70 mm
- made of high-quality stainless steel, powder-coated in HEWI colours DX (matt white), DC (matt black) and SC (matt dark grey pearl mica)
- including non-corrosive and tested HEWI fixing material for wall mounting and sealing tape for sealing the drilling points
- fulfils the ÖNORM B1600/1601 requirements