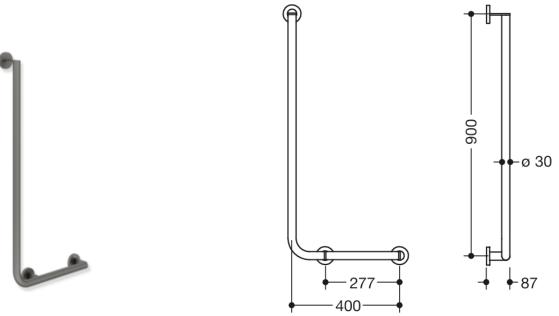

## **Properties**

L-shaped support rail, System 900

- vertical and horizontal rails, joined at right-angles with mounting roses
- right-hand version
- horizontal length 400 mm, vertical length 900 mm, 87 mm deep
- rail diameter 30 mm, tube thickness 2 mm, rose diameter 70 mm
- made of high-quality stainless steel, powder-coated in HEWI colours DX (matt white), DC (matt black) and SC (matt dark grey pearl mica)
- including non-corrosive and tested HEWI fixing material for wall mounting and sealing tape for sealing the drilling points