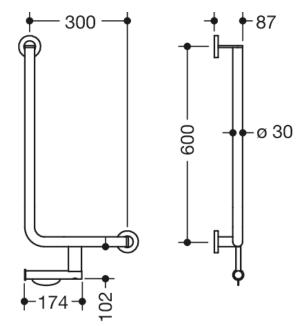

Dimensions in mm

## **Properties**

L-shaped support rail with toilet roll holder, System 900

- · vertical and horizontal rails, joined at right-angles with mounting roses
- · right-hand version
- horizontal length 300 mm, vertical length 600 mm, 87 mm deep
- rail diameter 30 mm, tube thickness 2 mm, rose diameter 70 mm
- made of high-quality stainless steel, powder-coated in HEWI colours DX (matt white), DC (matt black) and SC (matt dark grey pearl mica)
- including non-corrosive and tested HEWI fixing material for wall mounting and sealing tape for sealing the drilling points