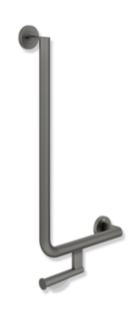

## **Properties**

L-shaped support rail with toilet roll holder, System 900

- · vertical and horizontal rails, joined at right-angles with mounting roses
- · right-hand version
- horizontal length 300 mm, vertical length 600 mm, 87 mm deep
- rail diameter 30 mm, tube thickness 2 mm, rose diameter 70 mm
- made of high-quality stainless steel, powder-coated in HEWI colours DX (matt white), DC (matt black) and SC (matt dark grey pearl mica)
- including non-corrosive and tested HEWI fixing material for wall mounting and sealing tape for sealing the drilling points