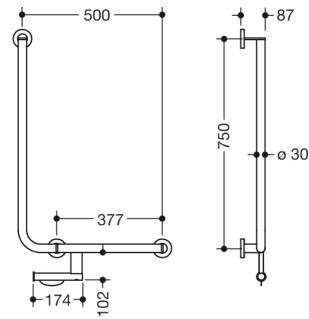

## Dimensions in mm

## **Properties**

L-shaped support rail with toilet roll holder, System 900

- · vertical and horizontal rails, joined at right-angles with mounting roses
- · right-hand version
- horizontal length 500 mm, vertical length 750 mm, 87 mm deep
- rail diameter 30 mm, tube thickness 2 mm, rose diameter 70 mm
- made of high-quality stainless steel, powder-coated in HEWI colours DX (matt white), DC (matt black) and SC (matt dark grey pearl mica)
- including non-corrosive and tested HEWI fixing material for wall mounting and sealing tape for sealing the drilling points
- fulfils the ÖNORM B1600/1601 requirements