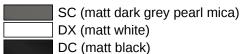

## Colours / Surfaces

## **Properties**

L-shaped support rail with toilet roll holder, System 900

- · vertical and horizontal rails, joined at right-angles with mounting roses
- · right-hand version
- horizontal length 500 mm, vertical length 750 mm, 87 mm deep
- rail diameter 30 mm, tube thickness 2 mm, rose diameter 70 mm
- made of high-quality stainless steel, powder-coated in HEWI colours DX (matt white), DC (matt black) and SC (matt dark grey pearl mica)
- including non-corrosive and tested HEWI fixing material for wall mounting and sealing tape for sealing the drilling points
- fulfils the ÖNORM B1600/1601 requirements