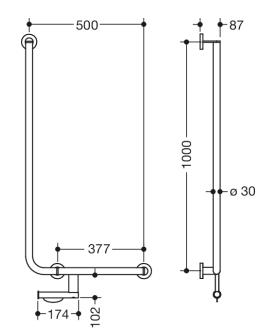

Dimensions in mm

## **Properties**

L-shaped support rail with toilet roll holder, System 900

- · vertical and horizontal rails, joined at right-angles with mounting roses
- · right-hand version
- horizontal length 500 mm, vertical length 1000 mm, 87 mm deep
- rail diameter 30 mm, tube thickness 2 mm, rose diameter 70 mm
- made of high-quality stainless steel, powder-coated in HEWI colours DX (matt white), DC (matt black) and SC (matt dark grey pearl mica)
- including non-corrosive and tested HEWI fixing material for wall mounting and sealing tape for sealing the drilling points
- fulfils the SIA 500 requirements