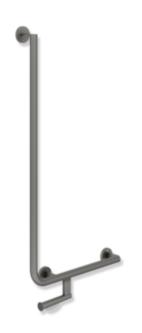

## **Properties**

L-shaped support rail with toilet roll holder, System 900

- · vertical and horizontal rails, joined at right-angles with mounting roses
- · right-hand version
- horizontal length 500 mm, vertical length 1000 mm, 87 mm deep
- rail diameter 30 mm, tube thickness 2 mm, rose diameter 70 mm
- made of high-quality stainless steel, powder-coated in HEWI colours DX (matt white), DC (matt black) and SC (matt dark grey pearl mica)
- including non-corrosive and tested HEWI fixing material for wall mounting and sealing tape for sealing the drilling points
- fulfils the SIA 500 requirements