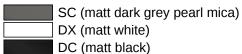

## **Properties**

L-shaped support rail with toilet roll holder, System 900

- · vertical and horizontal rails, joined at right-angles with mounting roses
- · right-hand version
- horizontal length 500 mm, vertical length 1000 mm, 87 mm deep
- rail diameter 30 mm, tube thickness 2 mm, rose diameter 70 mm
- made of high-quality stainless steel, powder-coated in HEWI colours DX (matt white), DC (matt black) and SC (matt dark grey pearl mica)
- including non-corrosive and tested HEWI fixing material for wall mounting and sealing tape for sealing the drilling points
- fulfils the SIA 500 requirements

## Colours / Surfaces