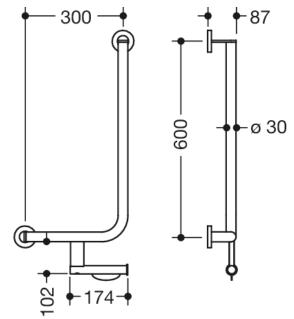

### Dimensions in mm

# **Properties**

L-shaped support rail with toilet roll holder, System 900

- · vertical and horizontal rails, joined at right-angles with mounting roses
- · left-hand version
- horizontal length 300 mm, vertical length 600 mm, 87 mm deep
- rail diameter 30 mm, tube thickness 2 mm, rose diameter 70 mm
- made of high-quality stainless steel, powder-coated in HEWI colours DX (matt white), DC (matt black) and SC (matt dark grey pearl mica)
- including non-corrosive and tested HEWI fixing material for wall mounting and sealing tape for sealing the drilling points