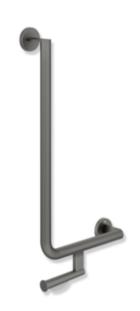

# **Properties**

L-shaped support rail with toilet roll holder, System 900

- · vertical and horizontal rails, joined at right-angles with mounting roses
- · left-hand version
- horizontal length 300 mm, vertical length 600 mm, 87 mm deep
- rail diameter 30 mm, tube thickness 2 mm, rose diameter 70 mm
- made of high-quality stainless steel, powder-coated in HEWI colours DX (matt white), DC (matt black) and SC (matt dark grey pearl mica)
- including non-corrosive and tested HEWI fixing material for wall mounting and sealing tape for sealing the drilling points