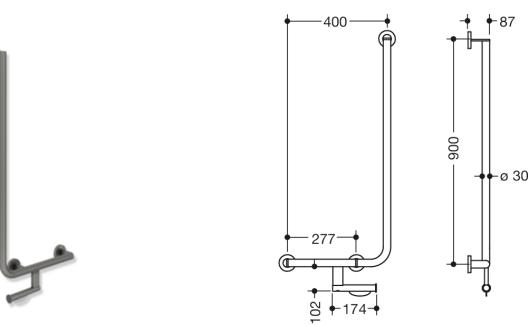

## Properties

L-shaped support rail with toilet roll holder, System 900

- vertical and horizontal rails, joined at right-angles with mounting roses
- left-hand version
- horizontal length 400 mm, vertical length 900 mm, 87 mm deep
- rail diameter 30 mm, tube thickness 2 mm, rose diameter 70 mm
- made of high-quality stainless steel, powder-coated in HEWI colours DX (matt white), DC (matt black) and SC (matt dark grey pearl mica)
- including non-corrosive and tested HEWI fixing material for wall mounting and sealing tape for sealing the drilling points