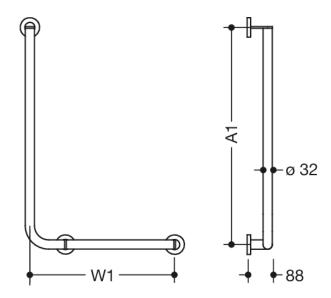

Dimensions in mm

Similar picture

**Properties** 

L-shaped support rail, System 900

- · vertical and horizontal rails, joined at right-angles with mounting roses
- right-hand version
- horizontal length made-to-measure from 300 mm to 850 mm, vertical length made-to-measure from 600 mm to 1100 mm, 88 mm deep
- rail diameter 32 mm, tube thickness 2 mm, rose diameter 70 mm
- · made of high-quality stainless steel, satin
- including non-corrosive and tested HEWI fixing material for wall mounting and sealing tape for sealing the drilling points