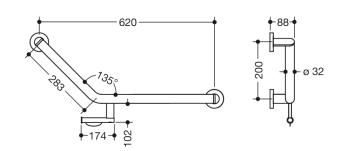

Dimensions in mm

## **Properties**

L-shaped support rail with toilet roll holder, System 900

- rails joined at a flat angle with mounting roses
- right-hand version
- fixing spacings 620 mm and 283 mm, 135° angle, 88 mm deep
- rail diameter 32 mm, tube thickness 2 mm, rose diameter 70 mm
- made of high-quality stainless steel, powder-coated in HEWI colours DX (matt white), DC (matt black) and SC (matt dark grey pearl mica)
- including non-corrosive and tested HEWI fixing material for wall mounting and sealing tape for sealing the drilling points