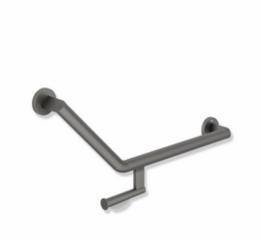

## **Properties**

L-shaped support rail with toilet roll holder, System 900

- rails joined at a flat angle with mounting roses
- right-hand version
- fixing spacings 620 mm and 283 mm, 135° angle, 88 mm deep
- rail diameter 32 mm, tube thickness 2 mm, rose diameter 70 mm
- made of high-quality stainless steel, powder-coated in HEWI colours DX (matt white), DC (matt black) and SC (matt dark grey pearl mica)
- including non-corrosive and tested HEWI fixing material for wall mounting and sealing tape for sealing the drilling points