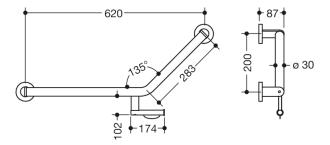

Dimensions in mm

## **Properties**

L-shaped support rail with toilet roll holder, System 900

- rails joined at a flat angle with mounting roses
- left-hand version
- fixing spacings 620 mm and 283 mm, 135° angle, 87 mm deep
- rail diameter 30 mm, tube thickness 2 mm, rose diameter 70 mm
- made of high-quality stainless steel, powder-coated in HEWI colours DX (matt white), DC (matt black) and SC (matt dark grey pearl mica)
- including non-corrosive and tested HEWI fixing material for wall mounting and sealing tape for sealing the drilling points