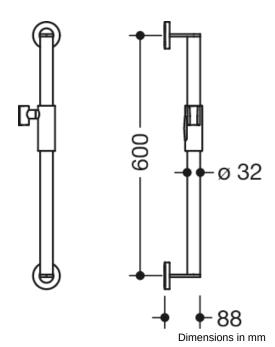

## **Properties**

Rail with shower head holder, System 900

- · vertical rail with supports perpendicular to the wall, Fixing rosettes and magnetic shower holder
- Centre-to-centre 600 mm, 88 mm deep
- Rod diameter 32 mm, Tube thickness 2 mm, Rosette diameter 70 mm
- · Made from high-quality stainless steel, PVD coated
- · shower holder made of high-quality stainless steel, PVD coated
- Suitable for hand showers from various manufacturers
- simple and intuitive one-hand operation
- Shower holder is infinitely adjustable, automatically fixed in place by magnets
- wear-free clamping mechanism
- conical holder on the shower holder can be adjusted to any angle
- including non-corrosive and tested HEWI fixing material for wall mounting and sealing tape to seal the drilling points