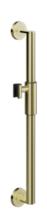

## **Properties**

Rail with shower head holder, System 900

- · vertical rail with supports perpendicular to the wall, Fixing rosettes and magnetic shower holder
- Centre-to-centre 600 mm, 88 mm deep
- Rod diameter 32 mm, Tube thickness 2 mm, Rosette diameter 70 mm
- · Made from high-quality stainless steel, PVD coated
- · shower holder made of high-quality stainless steel, PVD coated
- Suitable for hand showers from various manufacturers
- simple and intuitive one-hand operation
- Shower holder is infinitely adjustable, automatically fixed in place by magnets
- wear-free clamping mechanism
- conical holder on the shower holder can be adjusted to any angle
- including non-corrosive and tested HEWI fixing material for wall mounting and sealing tape to seal the drilling points