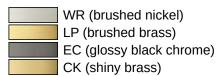

supports perpendicular to the wall, Fixing rosettes and magnetic shower holder
- Centre-to-centre 600 mm, 88 mm deep
- Rod diameter 32 mm, Tube thickness 2 mm, Rosette diameter 70 mm
- · Made from high-quality stainless steel, PVD coated
- · shower holder made of high-quality stainless steel, PVD coated
- Suitable for hand showers from various manufacturers
- simple and intuitive one-hand operation
- Shower holder is infinitely adjustable, automatically fixed in place by magnets
- wear-free clamping mechanism
- conical holder on the shower holder can be adjusted to any angle
- including non-corrosive and tested HEWI fixing material for wall mounting and sealing tape to seal the drilling points

## **Awards**











Telephon: +49 5691 82-0

Fax: +49 5691 82-319

## Colours / Surfaces