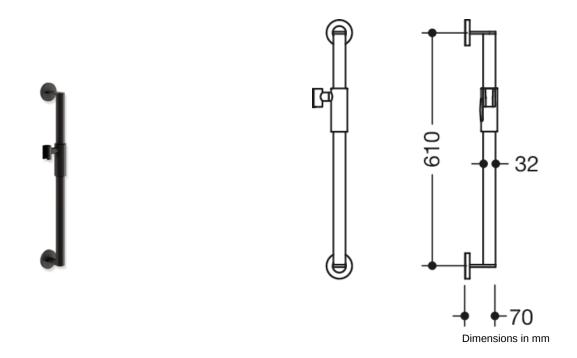

## **Properties**

Rail with shower head holder, System 900

- vertical rail with supports perpendicular to the wall, Fixing rosettes and magnetic shower holder
- Centre-to-centre 24 inch (610 mm), 2 3/4 inch (70 mm) depth
- rail diameter 1 1/4 inch (32 mm), tube thickness 1/16 inch (2 mm), rose diameter 2 3/4 inch (70 mm)
- made of high-quality stainless steel, powder-coated in HEWI colour CV (deep matt black), ER (deep matt dark
  grey pearl mica) and VH (deep matt white), each with the same colour, powder-coated shower holder made of
  high-quality stainless steel
- suitable for shower heads of various manufacturers
- simple and intuitive one-hand operation
- Shower holder is infinitely adjustable, automatically fixed in place by magnets
- wear-free clamping mechanism
- conical holder on the shower holder can be adjusted to any angle
- including non-corrosive and tested HEWI fixing material for wall mounting and sealing tape to seal the drilling points
- meets the requirements of 2010 ADA standards and ICC/ANSI A117.1-2017